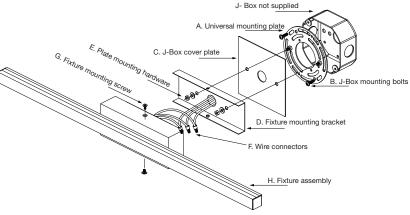

| Package Contents |                                   |     |  |
|------------------|-----------------------------------|-----|--|
| Part             | Description                       | Qty |  |
| А                | Universal mounting plate          | 1   |  |
| В                | J-Box mounting bolts              | 2   |  |
| С                | J-Box cover plate                 | 1   |  |
| D                | Fixture mounting bracket          | 1   |  |
| Е                | Mounting bracket nuts and washers | 2   |  |
| F                | Wire connectors                   | 3   |  |
| G                | Fixture mounting screws           | 2   |  |
| Н                | Fixture assembly                  | 1   |  |

## Installing the fixture please ensure the electrical breaker is switched off before commencing

| 1 | Attach the supplied Universal mounting plate (A) with the two supplied mounting bolts (B) to a Junc-<br>tion-Box, not supplied, making sure that the two mounting lugs are centered on the Junction Box.                                                                                                                                                                                     | B Junction-Box                     |
|---|----------------------------------------------------------------------------------------------------------------------------------------------------------------------------------------------------------------------------------------------------------------------------------------------------------------------------------------------------------------------------------------------|------------------------------------|
| 2 | Place the Junction Box cover plate (C) over the two mounting bolts attached to the Universal mounting plate (A), then attach the Fixture mounting bracket (D) and secure with Mounting plate nuts and washers (E).                                                                                                                                                                           | C<br>D<br>C<br>Mounting<br>Bolts A |
| 3 | Connect the Supply wires to the Fixture wires using the supplied Electrical wire connectors <b>(F)</b> . White supply wire to the White fixture wire, Black supply wire to Black fixture wire and the ground Bare Copper or Green wire to the Green fixture wire. Once the Electrical wire connectors are securely fastened it is recommended to tape these connectors with electrical tape. | F                                  |
| 5 | Attach fixture assembly (H) to Mounting bracket (D) secure with the supplied screws (G)                                                                                                                                                                                                                                                                                                      | r ← G<br>H→                        |
| 6 | Switch on the electrical breaker switch and your new fixture is ready for many years of trouble free use                                                                                                                                                                                                                                                                                     | G→ł                                |
|   |                                                                                                                                                                                                                                                                                                                                                                                              | $\checkmark$                       |